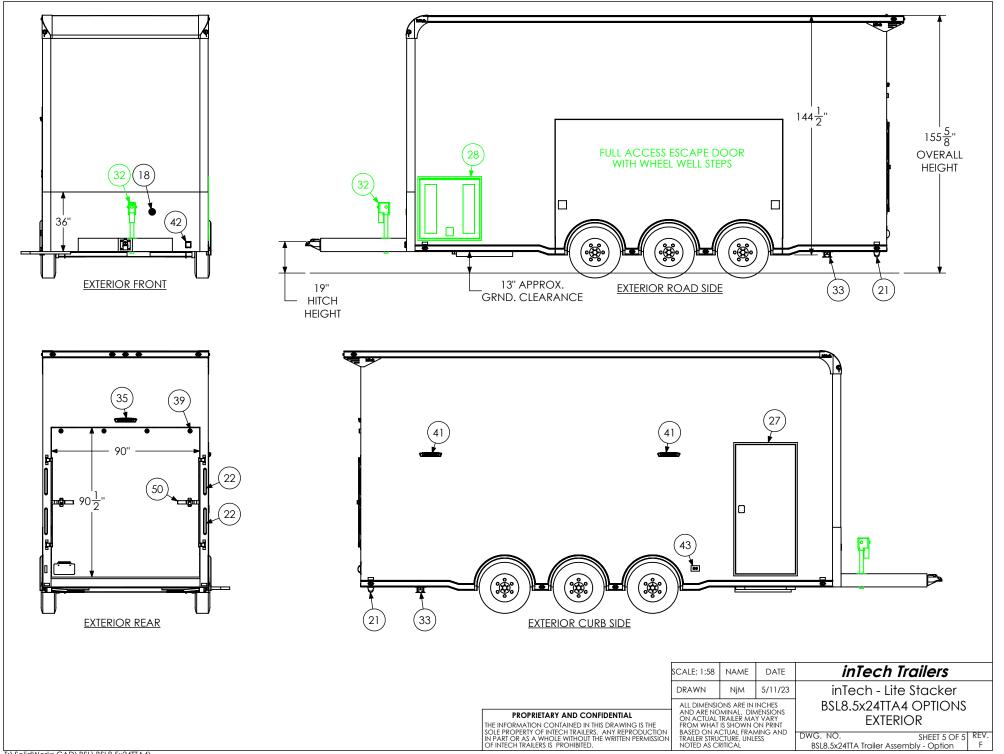

| ITEM<br>NO.                | FILE NAME                                                                                              | DESCRIPTION                  | QTY            |
|----------------------------|--------------------------------------------------------------------------------------------------------|------------------------------|----------------|
| 1                          | Attic - BSL                                                                                            |                              | 1              |
| 2                          | Axle, Dexter                                                                                           | 6000#, 22.5 UP, 93HF, 78AB T | 3              |
| 14<br>15                   | BSL Cabinet, L-Base<br>BSL Cabinet, Overhead                                                           |                              | 1              |
|                            | BSL Cabinet, Overhead                                                                                  |                              |                |
| 16                         | BarLock                                                                                                |                              | 2              |
| 17                         | Battery Box                                                                                            |                              |                |
| 18                         | Battery Vent                                                                                           | 1.11                         |                |
| 19                         | Bumpers                                                                                                | "                            |                |
| 20<br>21<br>24             | Cast Corners                                                                                           |                              | 1              |
| 21                         | Caster Wheel<br>Coupler - Flat Nose                                                                    |                              | 2              |
| 24                         | Coupler - Hat Nose                                                                                     | 25K - Bulldog                |                |
| 25                         | Cover, Spring Assist                                                                                   |                              | 1              |
| 26                         | D-Ring                                                                                                 | 5,000                        | 8              |
| 27<br>28<br>31             | Door, Entrance                                                                                         | 36" x 78"                    | 1              |
| 28                         | Door, Generator                                                                                        | 36" x 36"                    | 1              |
| 31                         | In-Floor Compartment                                                                                   | Hydraulics Box (14"x34")     | 1              |
| 32<br>33<br>34<br>35<br>36 | Jack, Power<br>Jack, Rear Stabilizer<br>LICENSE PLATE BRACKET<br>Ladder - BSL<br>Lift Assembly SS -BSL | 4500#                        | 1              |
| 33                         | Jack, Rear Stabilizer                                                                                  |                              | 2              |
| 34                         | LICENSE PLATE BRACKET                                                                                  |                              | 1              |
| 35                         | Ladder - BSL                                                                                           | 16" x 106"                   | 1              |
|                            | Lift Assembly SS -BSL                                                                                  | 14'                          |                |
| 37                         | Lift Ramp Storage Assembly                                                                             |                              | 1              |
| 38                         | Light                                                                                                  | 18" 12v LED                  | 8              |
| 39                         | Light, License Plate                                                                                   |                              | 1              |
| 40                         | Load Center                                                                                            | 30 Amp L/C - 60 Amp Conv     | 1              |
| 41                         | Loading Light - LED                                                                                    | 13.7" 12V Loading Light      | 3              |
| 42                         | Motorbase Plug                                                                                         | 30 Amp                       | 1              |
| 43                         | Outlet                                                                                                 | 120V 20 Amp                  | 4              |
| 44                         | Outlet                                                                                                 | Lift Control Plug            | $+\frac{7}{1}$ |
| 45                         |                                                                                                        | 16" Transition Flap          |                |
| 43                         | Ramp Extension                                                                                         |                              |                |
|                            | Rope Ring                                                                                              |                              | 6              |
| 49                         | Slide Out Step                                                                                         | 36" Wide                     |                |
| 50                         | Spare Tire Assembly                                                                                    |                              |                |
| 51<br>52<br>53<br>54       | Switch<br>Switch                                                                                       | 12v Cutoff                   |                |
| 52                         | Switch                                                                                                 | 3 - 12V Switches             |                |
| 53                         | Switch                                                                                                 | 1 - <u>12</u> V Switch       |                |
| 54                         | Tail Light                                                                                             | Slimline                     | 4              |
| 55<br>59                   | Tire                                                                                                   | ST235/80R16                  | 6              |
| 59                         | Winch Plate                                                                                            |                              |                |