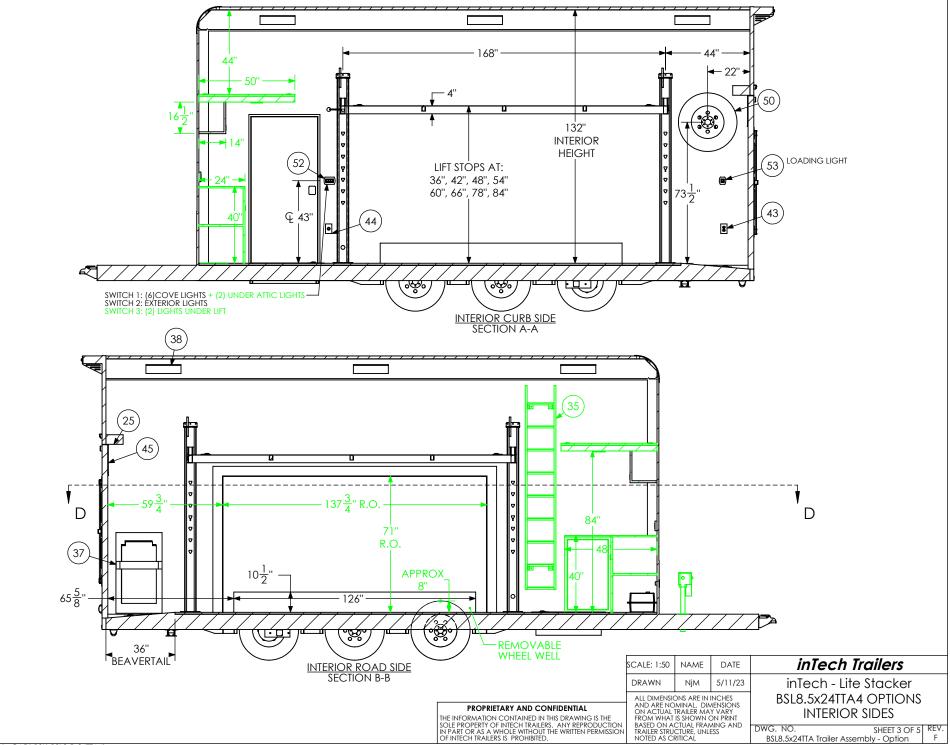

| ITEM<br>NO.                | FILE NAME                                                                                              | DESCRIPTION                  | QTY            |
|----------------------------|--------------------------------------------------------------------------------------------------------|------------------------------|----------------|
| 1                          | Attic - BSL                                                                                            |                              | 1              |
| 2                          | Axle, Dexter                                                                                           | 6000#, 22.5 UP, 93HF, 78AB T | 3              |
| 14<br>15                   | BSL Cabinet, L-Base<br>BSL Cabinet, Overhead                                                           |                              | 1              |
|                            | BSL Cabinet, Overhead                                                                                  |                              |                |
| 16                         | BarLock                                                                                                |                              | 2              |
| 17                         | Battery Box                                                                                            |                              |                |
| 18                         | Battery Vent                                                                                           | 1.11                         |                |
| 19                         | Bumpers                                                                                                | "                            |                |
| 20<br>21<br>24             | Cast Corners                                                                                           |                              | 1              |
| 21                         | Caster Wheel<br>Coupler - Flat Nose                                                                    |                              | 2              |
| 24                         | Coupler - Hat Nose                                                                                     | 25K - Bulldog                |                |
| 25                         | Cover, Spring Assist                                                                                   |                              | 1              |
| 26                         | D-Ring                                                                                                 | 5,000                        | 8              |
| 27<br>28<br>31             | Door, Entrance                                                                                         | 36" x 78"                    | 1              |
| 28                         | Door, Generator                                                                                        | 36" x 36"                    | 1              |
| 31                         | In-Floor Compartment                                                                                   | Hydraulics Box (14"x34")     | 1              |
| 32<br>33<br>34<br>35<br>36 | Jack, Power<br>Jack, Rear Stabilizer<br>LICENSE PLATE BRACKET<br>Ladder - BSL<br>Lift Assembly SS -BSL | 4500#                        | 1              |
| 33                         | Jack, Rear Stabilizer                                                                                  |                              | 2              |
| 34                         | LICENSE PLATE BRACKET                                                                                  |                              | 1              |
| 35                         | Ladder - BSL                                                                                           | 16" x 106"                   | 1              |
|                            | Lift Assembly SS -BSL                                                                                  | 14'                          |                |
| 37                         | Lift Ramp Storage Assembly                                                                             |                              | 1              |
| 38                         | Light                                                                                                  | 18" 12v LED                  | 8              |
| 39                         | Light, License Plate                                                                                   |                              | 1              |
| 40                         | Load Center                                                                                            | 30 Amp L/C - 60 Amp Conv     | 1              |
| 41                         | Loading Light - LED                                                                                    | 13.7" 12V Loading Light      | 3              |
| 42                         | Motorbase Plug                                                                                         | 30 Amp                       | 1              |
| 43                         | Outlet                                                                                                 | 120V 20 Amp                  | 4              |
| 44                         | Outlet                                                                                                 | Lift Control Plug            | $+\frac{7}{1}$ |
| 45                         |                                                                                                        | 16" Transition Flap          |                |
| 43                         | Ramp Extension                                                                                         |                              |                |
|                            | Rope Ring                                                                                              |                              | 6              |
| 49                         | Slide Out Step                                                                                         | 36" Wide                     |                |
| 50                         | Spare Tire Assembly                                                                                    |                              |                |
| 51<br>52<br>53<br>54       | Switch<br>Switch                                                                                       | 12v Cutoff                   |                |
| 52                         | Switch                                                                                                 | 3 - 12V Switches             |                |
| 53                         | Switch                                                                                                 | 1 - <u>12</u> V Switch       |                |
| 54                         | Tail Light                                                                                             | Slimline                     | 4              |
| 55<br>59                   | Tire                                                                                                   | ST235/80R16                  | 6              |
| 59                         | Winch Plate                                                                                            |                              |                |