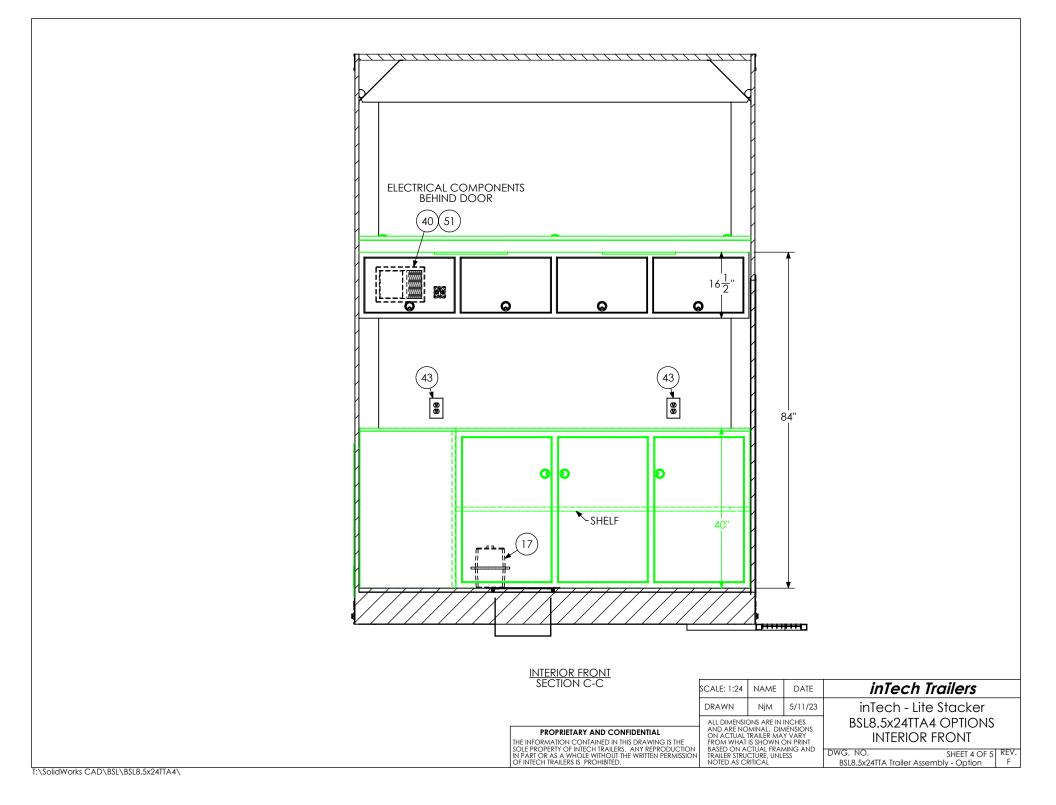

| ITEM<br>NO.                | FILE NAME                                                                                              | DESCRIPTION                  | QTY            |
|----------------------------|--------------------------------------------------------------------------------------------------------|------------------------------|----------------|
| 1                          | Attic - BSL                                                                                            |                              | 1              |
| 2                          | Axle, Dexter                                                                                           | 6000#, 22.5 UP, 93HF, 78AB T | 3              |
| 14<br>15                   | BSL Cabinet, L-Base<br>BSL Cabinet, Overhead                                                           |                              | 1              |
|                            | BSL Cabinet, Overhead                                                                                  |                              |                |
| 16                         | BarLock                                                                                                |                              | 2              |
| 17                         | Battery Box                                                                                            |                              |                |
| 18                         | Battery Vent                                                                                           | 1.11                         |                |
| 19                         | Bumpers                                                                                                | "                            |                |
| 20<br>21<br>24             | Cast Corners                                                                                           |                              | 1              |
| 21                         | Caster Wheel<br>Coupler - Flat Nose                                                                    |                              | 2              |
| 24                         | Coupler - Hat Nose                                                                                     | 25K - Bulldog                |                |
| 25                         | Cover, Spring Assist                                                                                   |                              | 1              |
| 26                         | D-Ring                                                                                                 | 5,000                        | 8              |
| 27<br>28<br>31             | Door, Entrance                                                                                         | 36" x 78"                    | 1              |
| 28                         | Door, Generator                                                                                        | 36" x 36"                    | 1              |
| 31                         | In-Floor Compartment                                                                                   | Hydraulics Box (14"x34")     | 1              |
| 32<br>33<br>34<br>35<br>36 | Jack, Power<br>Jack, Rear Stabilizer<br>LICENSE PLATE BRACKET<br>Ladder - BSL<br>Lift Assembly SS -BSL | 4500#                        | 1              |
| 33                         | Jack, Rear Stabilizer                                                                                  |                              | 2              |
| 34                         | LICENSE PLATE BRACKET                                                                                  |                              | 1              |
| 35                         | Ladder - BSL                                                                                           | 16" x 106"                   | 1              |
|                            | Lift Assembly SS -BSL                                                                                  | 14'                          |                |
| 37                         | Lift Ramp Storage Assembly                                                                             |                              | 1              |
| 38                         | Light                                                                                                  | 18" 12v LED                  | 8              |
| 39                         | Light, License Plate                                                                                   |                              | 1              |
| 40                         | Load Center                                                                                            | 30 Amp L/C - 60 Amp Conv     | 1              |
| 41                         | Loading Light - LED                                                                                    | 13.7" 12V Loading Light      | 3              |
| 42                         | Motorbase Plug                                                                                         | 30 Amp                       | 1              |
| 43                         | Outlet                                                                                                 | 120V 20 Amp                  | 4              |
| 44                         | Outlet                                                                                                 | Lift Control Plug            | $+\frac{7}{1}$ |
| 45                         |                                                                                                        | 16" Transition Flap          |                |
| 43                         | Ramp Extension                                                                                         |                              |                |
|                            | Rope Ring                                                                                              |                              | 6              |
| 49                         | Slide Out Step                                                                                         | 36" Wide                     |                |
| 50                         | Spare Tire Assembly                                                                                    |                              |                |
| 51<br>52<br>53<br>54       | Switch<br>Switch                                                                                       | 12v Cutoff                   |                |
| 52                         | Switch                                                                                                 | 3 - 12V Switches             |                |
| 53                         | Switch                                                                                                 | 1 - <u>12</u> V Switch       |                |
| 54                         | Tail Light                                                                                             | Slimline                     | 4              |
| 55<br>59                   | Tire                                                                                                   | ST235/80R16                  | 6              |
| 59                         | Winch Plate                                                                                            |                              |                |