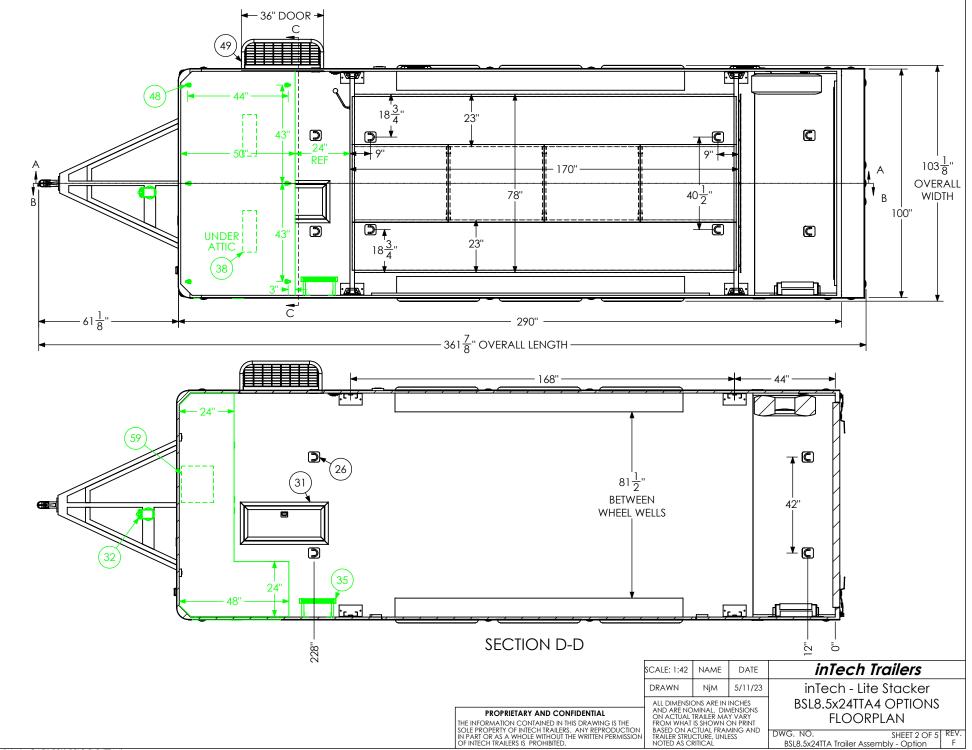

| ITEM<br>NO.                | FILE NAME                                                                                              | DESCRIPTION                  | QTY            |
|----------------------------|--------------------------------------------------------------------------------------------------------|------------------------------|----------------|
| 1                          | Attic - BSL                                                                                            |                              | 1              |
| 2                          | Axle, Dexter                                                                                           | 6000#, 22.5 UP, 93HF, 78AB T | 3              |
| 14<br>15                   | BSL Cabinet, L-Base<br>BSL Cabinet, Overhead                                                           |                              | 1              |
|                            | BSL Cabinet, Overhead                                                                                  |                              |                |
| 16                         | BarLock                                                                                                |                              | 2              |
| 17                         | Battery Box                                                                                            |                              |                |
| 18                         | Battery Vent                                                                                           | 1.11                         |                |
| 19                         | Bumpers                                                                                                | "                            |                |
| 20<br>21<br>24             | Cast Corners                                                                                           |                              | 1              |
| 21                         | Caster Wheel<br>Coupler - Flat Nose                                                                    |                              | 2              |
| 24                         | Coupler - Hat Nose                                                                                     | 25K - Bulldog                |                |
| 25                         | Cover, Spring Assist                                                                                   |                              | 1              |
| 26                         | D-Ring                                                                                                 | 5,000                        | 8              |
| 27<br>28<br>31             | Door, Entrance                                                                                         | 36" x 78"                    | 1              |
| 28                         | Door, Generator                                                                                        | 36" x 36"                    | 1              |
| 31                         | In-Floor Compartment                                                                                   | Hydraulics Box (14"x34")     | 1              |
| 32<br>33<br>34<br>35<br>36 | Jack, Power<br>Jack, Rear Stabilizer<br>LICENSE PLATE BRACKET<br>Ladder - BSL<br>Lift Assembly SS -BSL | 4500#                        | 1              |
| 33                         | Jack, Rear Stabilizer                                                                                  |                              | 2              |
| 34                         | LICENSE PLATE BRACKET                                                                                  |                              | 1              |
| 35                         | Ladder - BSL                                                                                           | 16" x 106"                   | 1              |
|                            | Lift Assembly SS -BSL                                                                                  | 14'                          |                |
| 37                         | Lift Ramp Storage Assembly                                                                             |                              | 1              |
| 38                         | Light                                                                                                  | 18" 12v LED                  | 8              |
| 39                         | Light, License Plate                                                                                   |                              | 1              |
| 40                         | Load Center                                                                                            | 30 Amp L/C - 60 Amp Conv     | 1              |
| 41                         | Loading Light - LED                                                                                    | 13.7" 12V Loading Light      | 3              |
| 42                         | Motorbase Plug                                                                                         | 30 Amp                       | 1              |
| 43                         | Outlet                                                                                                 | 120V 20 Amp                  | 4              |
| 44                         | Outlet                                                                                                 | Lift Control Plug            | $+\frac{7}{1}$ |
| 45                         |                                                                                                        | 16" Transition Flap          |                |
| 43                         | Ramp Extension                                                                                         |                              |                |
|                            | Rope Ring                                                                                              |                              | 6              |
| 49                         | Slide Out Step                                                                                         | 36" Wide                     |                |
| 50                         | Spare Tire Assembly                                                                                    |                              |                |
| 51<br>52<br>53<br>54       | Switch<br>Switch                                                                                       | 12v Cutoff                   |                |
| 52                         | Switch                                                                                                 | 3 - 12V Switches             |                |
| 53                         | Switch                                                                                                 | 1 - <u>12</u> V Switch       |                |
| 54                         | Tail Light                                                                                             | Slimline                     | 4              |
| 55<br>59                   | Tire                                                                                                   | ST235/80R16                  | 6              |
| 59                         | Winch Plate                                                                                            |                              |                |